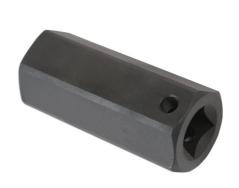

## Air Conditioning Service Tool - for Mercedes-Benz

Mercedes-Benz air conditioning service tool, used to remove and refit the receiver/dryer cartridge in the air conditioning condenser - an essential tool when servicing or opening up the A/C system.

## **Additional Information**

- Applications include: Mercedes-Benz W203 (2001 2007, C-class), W209 (2003 2009 CLK-class) and R171 (2005 2011 SLK-class).
- Equivalent to OEM 203 589 001 000.
- 1/2" x 27mm external Hex.
- Equipped with a detente hole for a more secure fit on the wrench.
- The receiver dryer cartridge should be replaced every couple of years on all cars but particularly when the A/C system has been opened up or is about to be refilled.