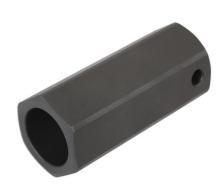

## Air Conditioning Service Tool - for Mercedes-Benz

Mercedes-Benz air conditioning service tool, used to remove and refit the receiver/dryer cartridge in the air conditioning condenser - an essential tool when servicing or opening up the A/C system.

## **Additional Information**

- Applications include: Mercedes-Benz W203 (2001 2007, C-class), W209 (2003 2009 CLK-class) and R171 (2005 2011 SLK-class).
- Equivalent to OEM 203 589 001 000.
- 1/2" x 27mm external Hex.
- Equipped with a detente hole for a more secure fit on the wrench.
- The receiver dryer cartridge should be replaced every couple of years on all cars but particularly when the A/C system has been opened up or is about to be refilled.